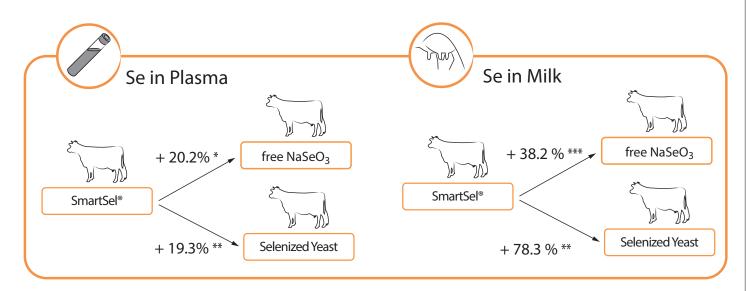

## Powerful

Microencapsulation technology increases absorption of sodium selenite at the intestinal level, increasing selenium concentration in plasma and in milk. Selenium, according to scientific literature, allows a quick response to oxidative stress and a more efficient immune response particularly during stressful conditions.

\* SmartSel® @ 0.5 mg/Kg vs. NaSeO<sub>3</sub> @ 0.3 mg/Kg; \*\* SmartSel® @ 0.5 mg/Kg vs. SeYeast @ 0.3 mg/Kg; \*\*\* SmartSel® @ 0.3 mg/Kg vs. NaSeO<sub>3</sub> @ 0.3 mg/Kg; SmartSel® @ 0.5 mg/Kg vs. SeYeast @ 0.5 mg/Kg vs. SeYeast @ 0.5 mg/Kg vs. NaSeO<sub>3</sub> @ 0.3 mg/Kg; SmartSel® @ 0.3 mg/Kg vs. NaSeO<sub>3</sub> @ 0.3 mg/Kg vs. NaSeO<sub>3</sub> @ 0.3 mg/Kg; SmartSel® @ 0.5 mg/Kg vs. NaSeO<sub>3</sub> @ 0.3 mg/Kg; SmartSel® @ 0.3 mg/Kg vs. NaSeO<sub>3</sub> @ 0.3 mg/Kg; SmartSel® @ 0.5 mg/Kg vs. NaSeO<sub>3</sub> @ 0.3 mg/Kg; SmartSel® @ 0.5 mg/Kg vs. NaSeO<sub>3</sub> @ 0.3 mg/Kg; SmartSel® @ 0.5 mg/Kg vs. NaSeO<sub>3</sub> @ 0.3 mg/Kg; SmartSel® @ 0.5 mg/Kg vs. NaSeO<sub>3</sub> @ 0.3 mg/Kg; SmartSel® @ 0.5 mg/Kg vs. NaSeO<sub>3</sub> @ 0.3 mg/Kg; SmartSel® @ 0.3 mg/Kg; SmartSel®