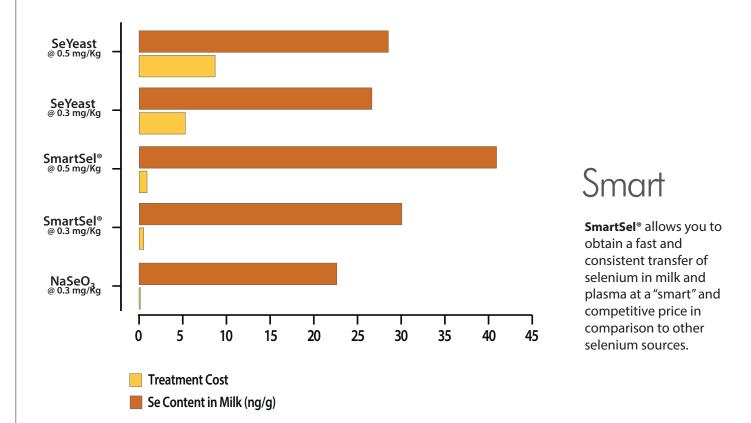

## Powerful

Microencapsulation technology increases absorption of sodium selenite at the intestinal level, increasing selenium concentration in plasma and in milk. Selenium, according to scientific literature, allows a quick response to oxidative stress and a more efficient immune response particularly during stressful conditions.