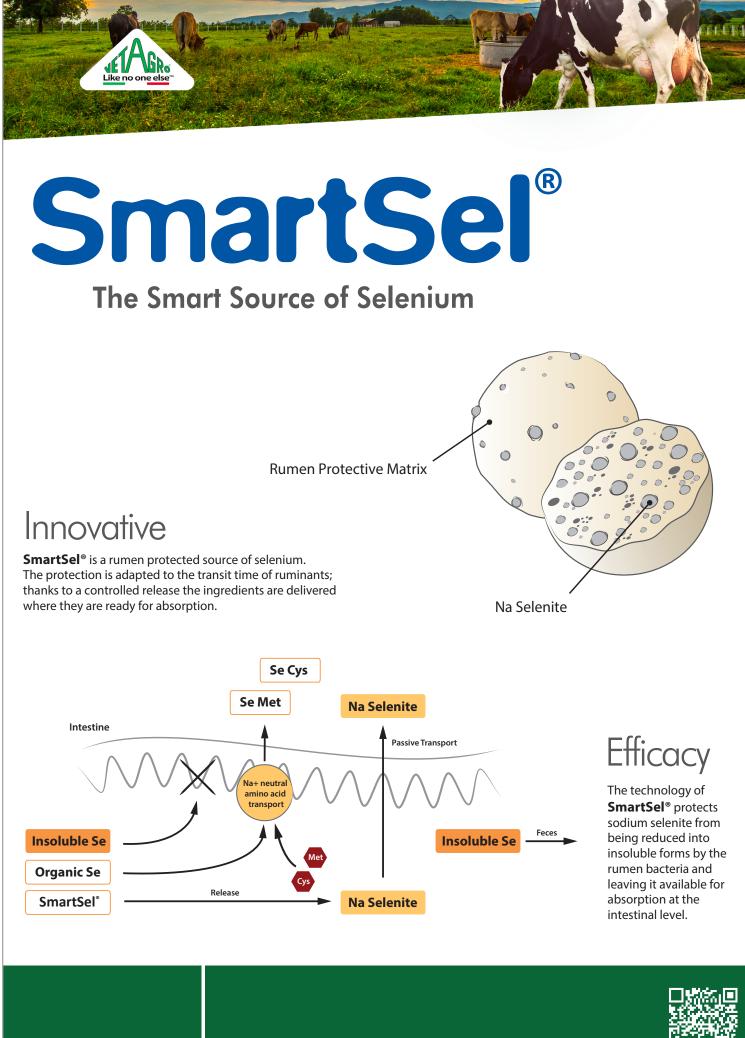

## Powerful

Microencapsulation technology increases absorption of sodium selenite at the intestinal level, increasing selenium concentration in plasma and in milk. Selenium, according to scientific literature, allows a quick response to oxidative stress and a more efficient immune response particularly during stressful conditions.