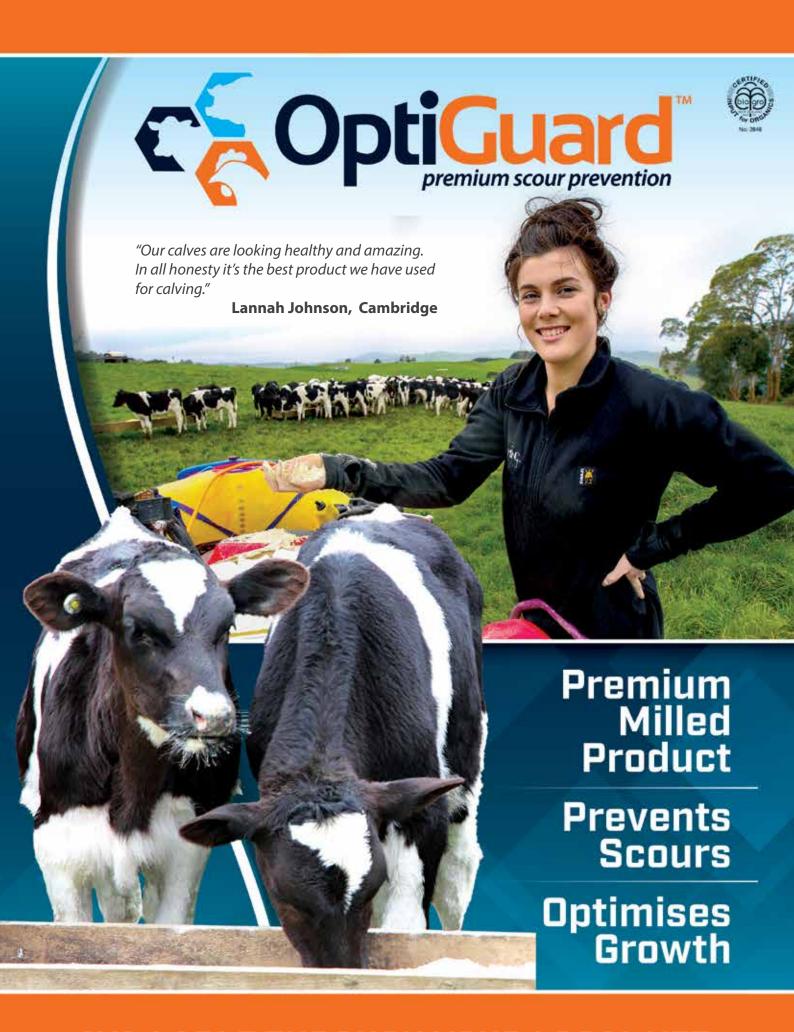

# Why use OptiGuard?

- ✓ Calves love the taste
- ✓ Prevents scours
- ✓ Enhances resistance to disease
- ✓ Aids digestion processes
- ✓ Calves grow to weight quickly and wean earlier
- ✓ BioGro certified input for organics

### What is OptiGuard?

OptiGuard is a premium quality 100% natural, finely milled BPM zeolite that is mined and manufactured locally in the Taupo Volcanic Zone. Natural BPM zeolites have a unique three dimensional porous structure, allowing them to absorb and release water reversibly. The extensive internal network of pores gives zeolites an amazing capacity to absorb mineral ions and bacterial toxins.